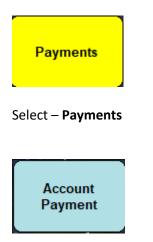

Log into the Point of Sale.

Select – Account Payment

Enter the Customers address code or swipe members card.

Select – Accept twice.

|                |               |                    |               |               |                                                 | Subti<br>Enter Amount    |  |
|----------------|---------------|--------------------|---------------|---------------|-------------------------------------------------|--------------------------|--|
|                |               |                    |               |               |                                                 |                          |  |
| Cash           | Cheque        | Credit<br>Card     | Debit<br>Card |               | Addr Code<br>Name<br>Addr 1<br>Addr 2           | ESPTEST<br>Teşt/Esp      |  |
| 50.00<br>Cash  | 20.00<br>Cash | 15.00<br>Cash      | 10.00<br>Cash | 5.00<br>Cash  | Addr 3<br>Town<br>Post Code                     |                          |  |
| On<br>Account  |               | Account<br>Payment | Sub<br>Total  | Hold<br>Trans | Rec Type<br>Memb Type<br>Gredit<br>Credit Limit | Member<br>Gold G<br>0.00 |  |
|                |               |                    |               |               | Balance<br>Levy Balance                         | 1495.00<br>0.00          |  |
| Return<br>Item |               |                    |               | RETURN        |                                                 | 0.00                     |  |