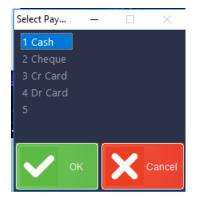

Enter the amount the customer is paying.

Select – the Payment Type

Select where the payment is being **Allocated** to.

The transaction is complete.

| Address 🛛 🎦 Per |       |            | Accept PrevPg PrevPg |        |            |         | -    | esp             |            |                |         |
|-----------------|-------|------------|----------------------|--------|------------|---------|------|-----------------|------------|----------------|---------|
| Addr Code       | ESPTE | ST         | Name Test/Es         | 2      |            |         |      |                 |            |                |         |
| Date            | Cde   |            | Description          | Amount | VAT<br>Cde | Balance |      | Payment<br>Date | Paid<br>By | Amount<br>Paid |         |
| /11/18          | PL7   | Platinum 7 |                      | 14     | 195.00 A   |         | 0.00 | /18             | Cash       |                | 1495.00 |
|                 |       |            |                      |        |            |         |      |                 |            |                |         |
|                 |       |            |                      |        |            |         |      |                 |            |                |         |
|                 |       |            |                      |        |            |         |      |                 |            |                |         |
|                 |       |            |                      |        |            |         |      |                 |            |                |         |
|                 |       |            |                      |        |            |         |      |                 |            |                |         |
|                 |       |            |                      |        |            |         |      |                 |            |                |         |
|                 |       |            |                      |        |            |         |      |                 |            |                |         |
|                 |       |            |                      |        |            |         |      |                 |            |                |         |
|                 |       |            |                      |        |            |         |      |                 |            |                |         |
|                 |       |            |                      |        |            |         |      |                 |            |                |         |