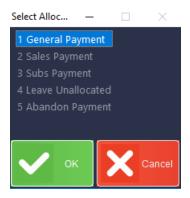

Enter the amount the customer is paying.

Select – the Payment Type

Select where the payment is being **Allocated** to.

The transaction is complete.

| Address 🛛 🎦 Per |       |            | Accept PrevPg PrevPg |        |            |         | -    | esp             |            |                |         |
|-----------------|-------|------------|----------------------|--------|------------|---------|------|-----------------|------------|----------------|---------|
| Addr Code       | ESPTE | ST         | Name Test/Es         | 2      |            |         |      |                 |            |                |         |
| Date            | Cde   |            | Description          | Amount | VAT<br>Cde | Balance |      | Payment<br>Date | Paid<br>By | Amount<br>Paid |         |
| /11/18          | PL7   | Platinum 7 |                      | 14     | 195.00 A   |         | 0.00 | /18             | Cash       |                | 1495.00 |
|                 |       |            |                      |        |            |         |      |                 |            |                |         |
|                 |       |            |                      |        |            |         |      |                 |            |                |         |
|                 |       |            |                      |        |            |         |      |                 |            |                |         |
|                 |       |            |                      |        |            |         |      |                 |            |                |         |
|                 |       |            |                      |        |            |         |      |                 |            |                |         |
|                 |       |            |                      |        |            |         |      |                 |            |                |         |
|                 |       |            |                      |        |            |         |      |                 |            |                |         |
|                 |       |            |                      |        |            |         |      |                 |            |                |         |
|                 |       |            |                      |        |            |         |      |                 |            |                |         |
|                 |       |            |                      |        |            |         |      |                 |            |                |         |