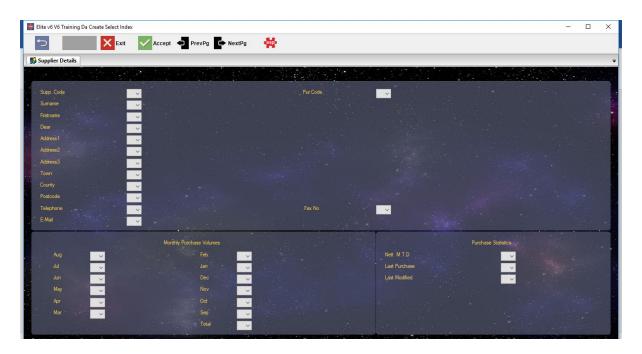

| 🚆 Elite v6 V6 Training Da Supplier File |                          |          |               |                     |   |
|-----------------------------------------|--------------------------|----------|---------------|---------------------|---|
| 🕤 🔀 Exit                                | 👖 Delete 📑 Print 🛛 💠     | }        |               |                     |   |
| 🚯 Supplier Details                      |                          |          |               |                     | Ŧ |
|                                         |                          |          |               |                     |   |
| Supp. Code                              | TERB                     | Pur Code |               |                     |   |
| Sumame                                  |                          |          |               |                     |   |
| Firstname                               |                          |          |               |                     |   |
| Dear                                    |                          |          |               |                     |   |
| Address1                                |                          |          |               |                     |   |
| Address2                                |                          |          |               |                     |   |
| Address3<br>Town                        |                          |          |               |                     | - |
| County                                  |                          |          |               |                     |   |
| Postcode                                |                          |          |               |                     |   |
| Telephone                               |                          | Fax No   |               |                     |   |
| E-Mal                                   |                          |          |               |                     |   |
|                                         |                          |          |               |                     |   |
|                                         | Monthly Purchase Volumes |          |               | Purchase Statistics |   |
| Aug                                     | 0.00 Feb                 | 0.00     | Nett M.T.D    | 0.00                |   |
| Jul                                     | 0.00 Jan                 | 0.00     | Last Purchase | 11                  |   |
| Jun<br>May                              | 0.00 Dec                 | 0.00     | Last Modified | 1.1                 |   |
| Apr                                     | 0.00 Nov<br>0.00 Oct     | 0.00     |               |                     |   |
| Mar                                     | 0.00 Sep                 | 0.00     |               |                     |   |
|                                         | Total                    | 0.00     |               |                     |   |
|                                         |                          |          |               |                     |   |

A new supplier file will now be open.

Enter the **Purchase Code.** This could be an account number which must be quoted every time an order is placed.

Enter the Surname, First name and Dear/Salutation Details for your main point of contact with the supplying company.

Enter the Company Name (on address line 1), Address, Telephone, Fax and E-mail Details for the supplier.

Select F2 Exit to save the file.

### **3. Reports and Statistics.**

Monthly Purchase Volumes

The section of the Supplier File titled 'Monthly Purchase Volumes' contains details of the amount of stock you have bought from the supplier during each of the last 12 months in monetary cost value. This information cannot be edited.

## Purchase Statistics.

The section of the Supplier File titled 'Purchase Statistics' contains details of the Nett Month-to-Date purchase value for the suppler and when the last purchase was made. This information cannot be edited.