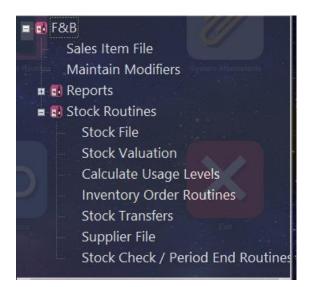

#### Select - F&B Sales Item Routines

Select – Stock Routines – Supplier File

| 🖶 V6 Training Da Supplier File - Supplier Code | 2                                     |                      | ×      |
|------------------------------------------------|---------------------------------------|----------------------|--------|
|                                                |                                       |                      |        |
| Code                                           | Addr1                                 | Town                 | County |
| COORS                                          | CARLSBERG<br>MOLSON COORS<br>MAJESTIC |                      |        |
|                                                |                                       |                      |        |
|                                                |                                       |                      |        |
|                                                |                                       |                      |        |
|                                                |                                       |                      |        |
| Q :                                            | Search 🗙 Exit 🗹 Accept 候 L            | _stUsd Nearst Action |        |

#### To delete a supplier file -

Select - F&B Sales Item Routines

Select – Stock Routines – Supplier File

When the Supplier File Filter Screen appears, locate the supplier record you wish to delete.

Select - F3 - Accept

## Printing All Supplier Records

Select - F&B Sales Item Routines

Select – Stock Routines – Supplier File

Select – F7 – Action

Select – Choose