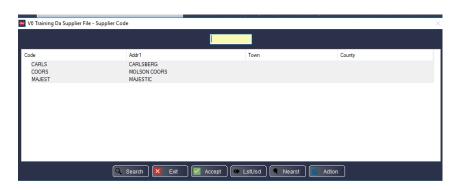

#### Select - F&B Sales Item Routines

Select – Stock Routines – Supplier File

| 🖶 V6 Training Da Supplier File - Supplier Code | 2                                     |                      | ×      |
|------------------------------------------------|---------------------------------------|----------------------|--------|
|                                                |                                       |                      |        |
| Code                                           | Addr1                                 | Town                 | County |
| COORS                                          | CARLSBERG<br>MOLSON COORS<br>MAJESTIC |                      |        |
|                                                |                                       |                      |        |
|                                                |                                       |                      |        |
|                                                |                                       |                      |        |
|                                                |                                       |                      |        |
| Q :                                            | Search 🗙 Exit 🗹 Accept 候 L            | _stUsd Nearst Action |        |

Enter a **Supplier Code** for the supplier file you wish to create. The code should consist of the first 5 to 8 letters of the supplier name.

Select – Accept or Press Enter.

You will then receive a prompt, 'This record is not on file. Do you want to add it?' Select Yes.