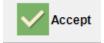

## Purchase Statistics.

The section of the Supplier File titled 'Purchase Statistics' contains details of the Nett Month-to-Date purchase value for the suppler and when the last purchase was made. This information cannot be edited.