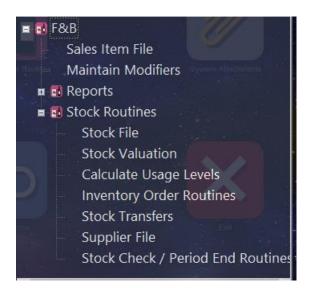

#### Select - F&B Sales Item Routines

Select – Stock Routines – Supplier File

| 🖶 V6 Training Da Supplier File - Supplier Code | 2                                     |                      | ×      |
|------------------------------------------------|---------------------------------------|----------------------|--------|
|                                                |                                       |                      |        |
| Code                                           | Addr1                                 | Town                 | County |
| COORS                                          | CARLSBERG<br>MOLSON COORS<br>MAJESTIC |                      |        |
|                                                |                                       |                      |        |
|                                                |                                       |                      |        |
|                                                |                                       |                      |        |
|                                                |                                       |                      |        |
| Q :                                            | Search 🗙 Exit 🗹 Accept 候 L            | _stUsd Nearst Action |        |

#### To delete a supplier file -

Select - F&B Sales Item Routines

Select – Stock Routines – Supplier File

When the Supplier File Filter Screen appears, locate the supplier record you wish to delete.

Select - F3 - Accept

## Printing All Supplier Records

Select - F&B Sales Item Routines

Select – Stock Routines – Supplier File

Select – F7 – Action

Select – Choose